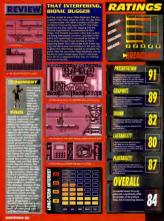

# **Michela** would h the ceil

angelo nave hit ing.

Could this be the Super Nintendo's answer to the spikey blue

he Super dintendo's answer to th spikey blue hedgehog? Bubsy the Bobcat could well

Bubsy the Bobcat could well prove to be the fastest critter yet seen on onsole, so

home console, so NMS scoops the

BUBSY THE BOBCAT - 20 CLAYMATES - 108 ROBOCOD - 110

LETHAL WEAPON - 112 COOL WORLD - 114 DRAKKHEN - 116

NHS
NOTENDO HELP SYSTE

ZELDA III - 62

SMALL TIPS - 68

PARODIUS - 70

world once again for the EXCLUSIVE on this tasty little number. Flick ahead to those white hot preview pages immediately an